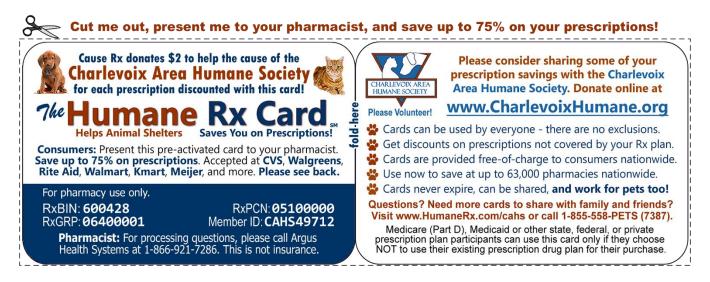

## The Humane Rx Card<sub>(SM)</sub> – Helps Animal Shelters & Saves You on Prescriptions<sub>(SM)</sub> – At the Same Time!

The **Humane Rx Card** instantly saves you up to 75% on prescription costs (even for pets) at most pharmacies nationwide. **Each discounted prescription generates a \$2 donation to the Charlevoix Area Humane Society, serving Charlevoix County, Michigan.** 

## How to use this card:

- Card is pre-activated. Present to your pharmacy and ask for your discounts.
- We're confident that our card offers some of the best prescription discounts available. Make sure to ask your pharmacy NOT to substitute any other discount card in place of the Humane Rx Card!
- Use at major and regional pharmacies nationwide up to 63K pharmacies.
- Anyone can use a card, regardless of insurance status there are NO EXCLUSIONS!
- Save money on drugs not covered by your insurance.
- Use during a lapse in coverage (like the donut hole).
- Use to see if the card price is lower than your co-pay.
- Works for many of your pet prescriptions too!

If you're able, please share some of your prescription savings with the Charlevoix Area Humane Society at <a href="https://www.CharlevoixHumane.org">www.CharlevoixHumane.org</a>, or send contributions to: CAHS, 614 Beardsley St, Boyne City, Michigan 49712. Even the smallest donations are appreciated and will help us with our cause!

Help others in your community to save on their prescription costs by sharing free Humane Rx Cards with your pet groomer, kennel, animal hospital, pet store, other animal shelters, health-care providers, employers, extended family member, and friends. Print additional cards at <a href="https://www.HumaneRx.com/cahs">www.HumaneRx.com/cahs</a> or request physical Humane Rx Cards, sent free-of-charge by mail, by calling 1-855-558-PETS (7397). **Please mention the Charlevoix Area Humane Society.**